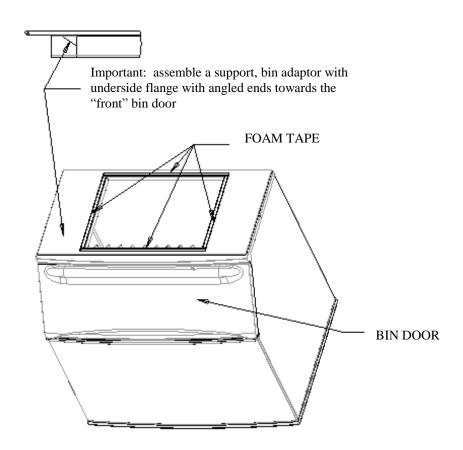

## **Installation Instructions**

The K00370 kit is used for installing 30" ice machines on a Manitowoc "S-970 or B-970" bin.

- 1. Installation (bin must be level before starting):
  - a. Remove protective coating from entire support, bin adaptor prior to assembly.
  - b. Place support, bin adaptor on bin as noted with angled flange forward, center on existing foam tape on top of bin. Note: no fasteners are required.
  - c. Apply foam tape supplied with kit around perimeter of support, bin adaptor opening as shown.
  - d. Refer to Ice Machine Installation Manual for ice machine installation procedures.